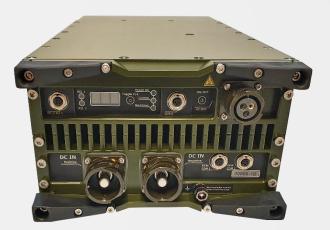

### **POWER SUPPLIES & BATTERY CHARGERS**

ComPact 2400 AC/DC

Power Supply & Battery Charger

AC/DC – Input 99-276VAC / Output 28VDC (80A)

ComPact1200 Dual Input

Dual Input Power Supply & Battery Charger

DC/DC – Input 9-16VDC / Output 28VDC (40A) AC/DC – Input 99-276VAC / Output 28VDC (40A)