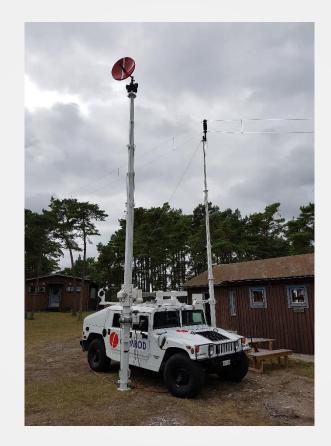

## **SURVEILLANCE MASTS**

- Composite and Aluminium masts available
- Supports On-The-Stop and On-The-Move operations
- Short nested length vs. deployed height for constrained spaces
- High stability design supports most sensor and surveillance applications
- Deployment in steeply sloping terrain
- Off-the-shelf systems available
- Can be customized for optimal vehicle integration