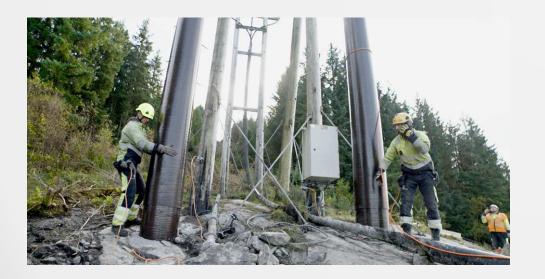

# **COMROD UTILITY POLES**

- Single mast, H-mast, A-mast or trippel mast
- Solutions for 22-132 kV
- Complete system solution, including monitoring system
- Minimized footprint HMS