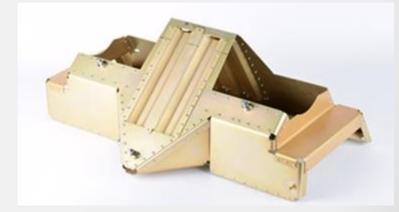

### **POWER SUPPLIES & BATTERY CHARGERS**

ComPact 2400 AC/DC

Power Supply & Battery Charger

AC/DC – Input 99-276VAC / Output 28VDC (80A)

ComPact1200 Dual Input

Dual Input Power Supply & Battery Charger

DC/DC – Input 9-16VDC / Output 28VDC (40A) AC/DC – Input 99-276VAC / Output 28VDC (40A)