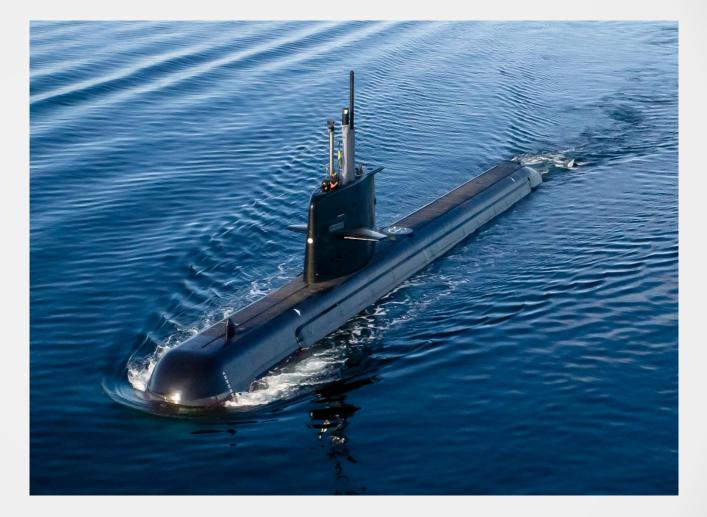

## **ADVANCED SUBMARINE ANTENNA SYSTEMS**

- Complete antenna and control systems
- Integration of radio systems
- Interfaces to integrated communications systems
- Broad product / frequency range
   HF 1.6-30 MHz
  - VHF/UHF 30-3000 MHz
- Tuneable VHF and HF antennas
- Customised solutions