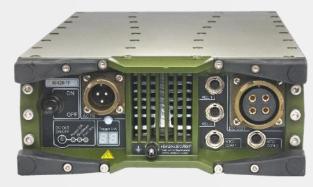

### **POWER SUPPLIES & BATTERY CHARGERS**

ComPact 2400 AC/DC

Power Supply & Battery Charger

AC/DC – Input 99-276VAC / Output 28VDC (80A)

ComPact1200 Dual Input

Dual Input Power Supply & Battery Charger

DC/DC – Input 9-16VDC / Output 28VDC (40A) AC/DC – Input 99-276VAC / Output 28VDC (40A)