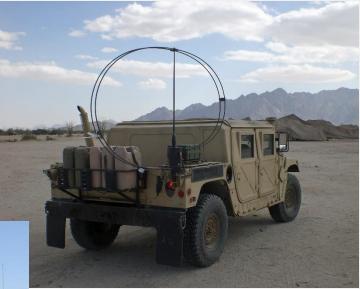

## **COMROD REFERENCES IN THE USA**

VHF302600TB Antennas on US Marines Amphibious Combat Vehicle (ACV)

VHF30512CEF Antennas on MRAP