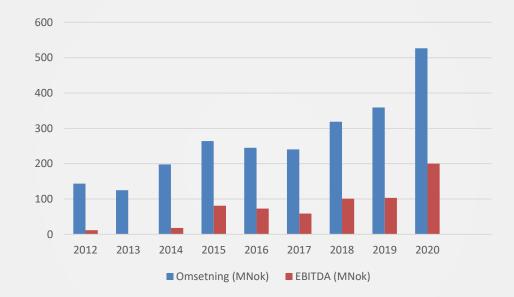

22-132 kV
- Complete system solution, including monitoring system
- Minimized footprint HMS











# SØRSKÅR MEKANISKE VERKSTED AS, A COMROD COMPANY BUSINESS AREAS:

- Aluminium, acid-proof steel, plastic and buoyancy
- Production:
  - Watercutting
  - CNC machining
  - Sheet metal work
  - Certified welding
  - Mounting og testing
  - Engineering
  - 3D lasercutting
  - > 3D printers, plastic and metal





# **AUTOMATION/ROBOTISATION**

- Leading competence within several disciplines as automation and robotisation
- 20 years with extensive experience
- SMV is today a system supplier for external customer in addition to Comrod Group
- Strategic cooperation with Strand Videregående Skole SVG (en ressurs også for eksterne kunder)









# THE FUTURE



# **COMROD NORWAY - TREND**





- Strengthen our position as a leading communication supplier world wide.
- 50 each robot install within the next 6 years across the group (65 employees in Budapest)



# **Covid-19 The Game Changer**



### Comrod as a group has been limited affected during 2020/2021! We experience following challenges as:

- Reduced visibility for future project and program
- Reduced and more challenging availability of raw materials (earlier mainly related to electronic)
- Increased lead-time
- Increased supply chain cost

#### Implemented actions (some):

- Expanded our forecast focus in corporation with L3-Harris
- Strengthen our liquidity (+100MNOK DNB) to meet L3-Harris request and delivery expectations
- Expanded supplier commitment by mirror our forecast for 2022
- Continue to improve our produc