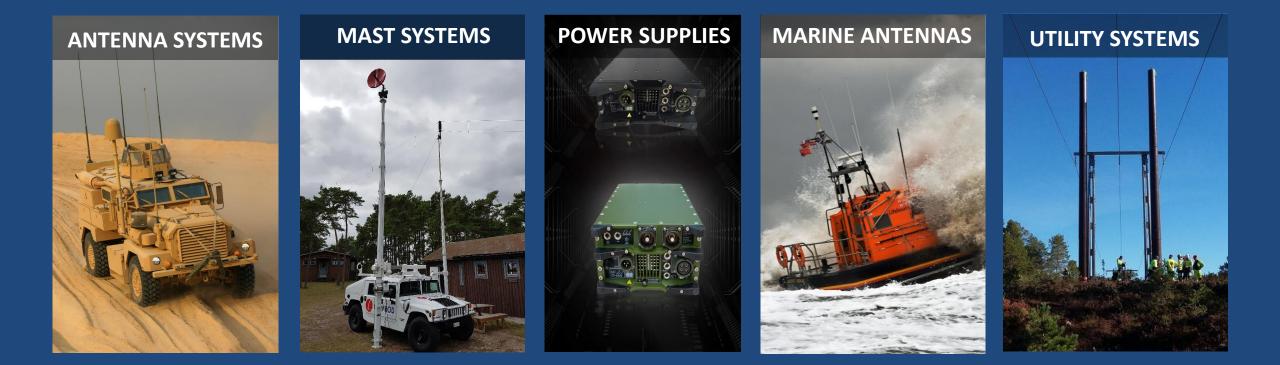

## **ANTENNAS OVERVIEW**

- Vehicle whip and loop antennas covering HF, VHF & UHF applications for communications & jamming
- Comrod **dual, tri-band and quad-band** antennas provide up to four antennas integrated into one. Save space on the vehicle
- HF vehicle mounted full loop antenna for **On-The-Move (OTM) HF** communications
- **Portable and manpack antennas** are provided for a variety of dismounted applications
- Comrod **wide band parabolic** and whip antennas power the "tactical internet" of the modern battlefield
- Comrod marine antennas help military and civilian customers communicate and navigate in some of the worlds toughest waters