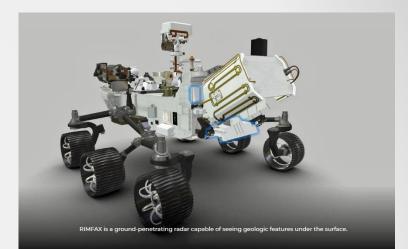

## **ANTENNA FOR MARS ROVER 2020**

- Antenna for Ground penetrating radar on the NASA Mars 2020 rover.
- Developed in cooperation with the Norwegian Defence Research Establishment (FFI)
- Take off 30<sup>th</sup> July 2020, Landed 18<sup>th</sup> February 2021

RIMFAX ground penetrating radar

**MARS** Perseverence

150-1200MHz GPR antenna