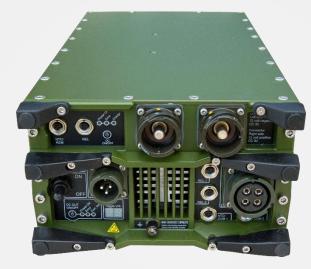

### **POWER SUPPLIES & BATTERY CHARGERS**

ComPact 2400 AC/DC

Power Supply & Battery Charger

AC/DC – Input 99-276VAC / Output 28VDC (80A)

ComPact1200 Dual Input

Dual Input Power Supply & Battery Charger

DC/DC – Input 9-16VDC / Output 28VDC (40A) AC/DC – Input 99-276VAC / Output 28VDC (40A)