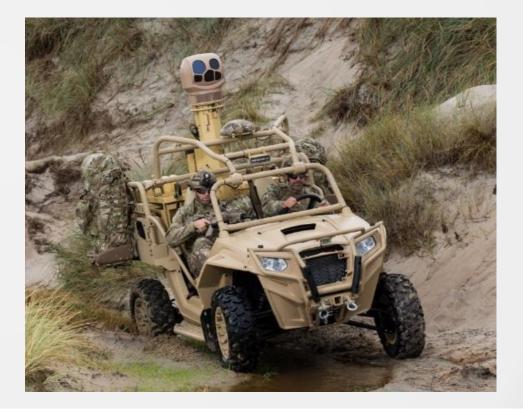

## **SURVEILLANCE MASTS**

- Composite and Aluminium masts available
- Supports On-The-Stop and On-The-Move operations
- Short nested length vs. deployed height for constrained spaces
- High stability design supports most sensor and surveillance applications
- Deployment in steeply sloping terrain
- Off-the-shelf systems available
- Can be customized for optimal vehicle integration