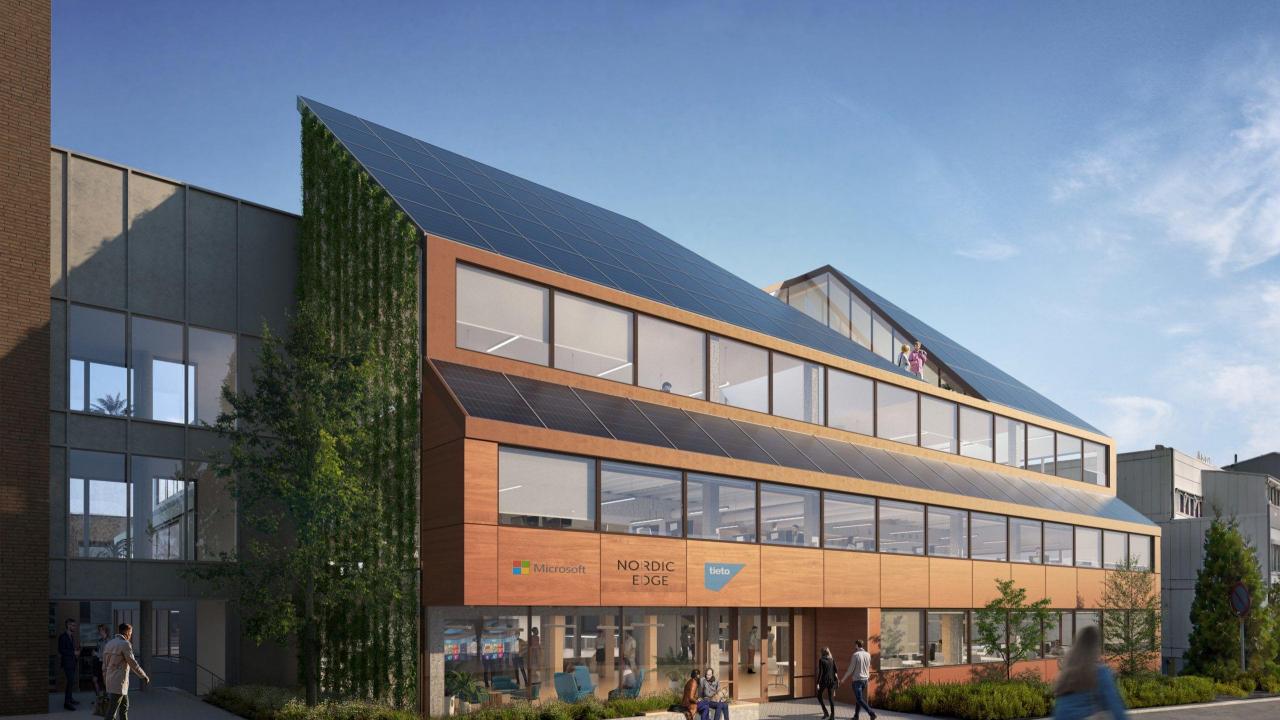

### A Sustainable Building

#### **BREEAM NOR Certified**

- Certified by third party
- Points in 9 different categories

#### **Climate Accounting**

- Preserved internal structure
- Solid wood

#### Energy usage

- Use of energy ¼ of original
- Energy wells solar PV

#### EU's Taxonomy

- Contribute to significant reduction in climate gas emissions
- No significant harm