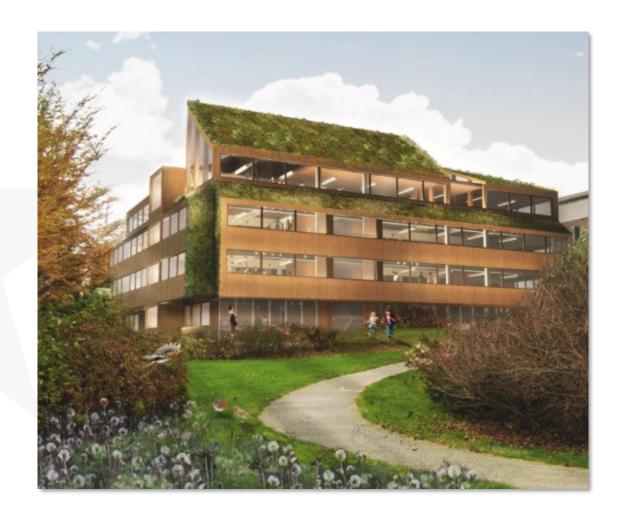

### A Sustainable Building

#### Energy usage

- Use of energy ¼ of original
- Energy wells solar PV