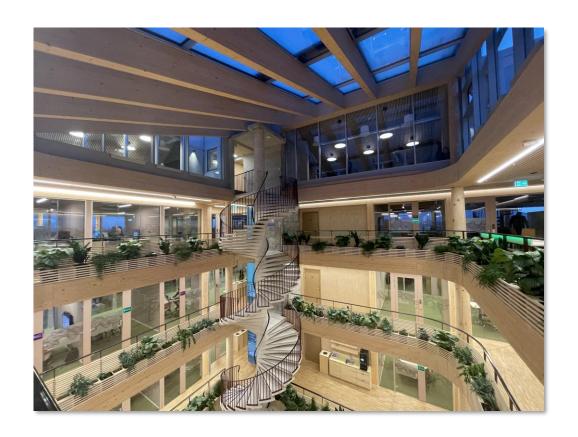

### A Sustainable Building

#### **Climate Accounting**

- Preserved internal structure
- Solid wood